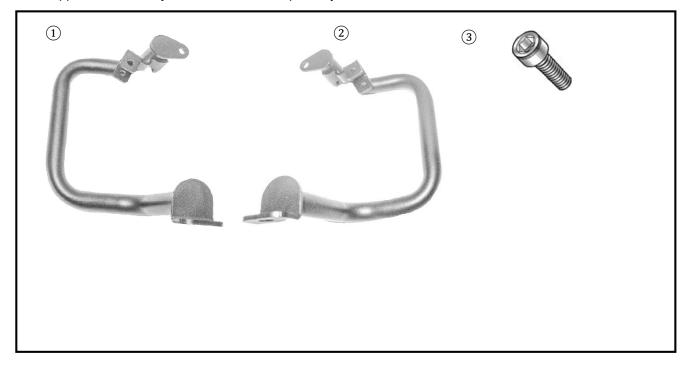

# **PARTS LIST:**

| No. | Part Number  | Description                 | Qty |
|-----|--------------|-----------------------------|-----|
|     | BW3-H54A3-V0 | Fog Light Stay Engine Guard |     |
| 1   | -            | Fog light bracket right     | 1   |
| 2   | -            | Fog light bracket left      | 1   |
| 3   | -            | M6x18mm Socket Head Bolt    | 4   |

# **INSTALLATION:**

- Install the Engine Guard Kit BW3-F43B0-V0 first.
  Then this kit bolts on to the left and right engine
  guard.
- 2. Remove the plastic caps over the mounting holes.
- Align the ② Fog Light Bracket Left to the left engine guard and thread in two ③ M6x18mm Socket Head Bolts into the mounting holes provided.
- 4. Tighten to 10Nm (1.0 kg-m or 7.3 lb-ft).
- 5. Repeat Step 2 and 3 for the right engine guard and attach ①Fog Light Bracket Right.