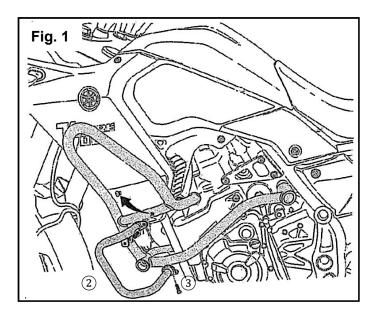

# **INSTALLATION:**

- Install the Engine Guard Kit BW3-F43B0-V0 first.
  Then this kit bolts on to the left and right engine
  guard.
- 2. Remove the plastic caps over the mounting holes.
- Align the ② Fog Light Bracket Left to the left engine guard and thread in two ③ M6x18mm Socket Head Bolts into the mounting holes provided.
- 4. Tighten to 10Nm (1.0 kg-m or 7.3 lb-ft).
- 5. Repeat Step 2 and 3 for the right engine guard and attach ①Fog Light Bracket Right.